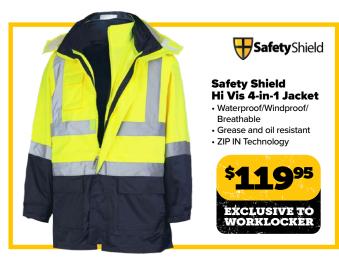

## Worklocker

Unlocked, Stocked and full of Value













# Worklocker

Unlocked, Stocked and full of Value



































Beanie valued at \$29.95, 1 Beanie per transaction.



Worklocker

## **Bisley** Hi Vis Taped Soft Shell

Jacket BJ6059T

- · Available in 3 colours:
  - Orange/ Navy
  - Yellow/ Navy













## FIND A WORKLOCKER STORE NEAR YOU!

Shop 1 & 2, 130 Hare Street, ECHUCA VIC 3564 P: 03 5482 1822 E: echuca@worklocker.com.au

310 Auburn Street, Goulburn, NSW, 2580 P: 02 4821 9466

E: jim@worklockergoulburn.com.au

## ker Leeton

80 Pine Ave, Leeton, NSW, 2705 P: 02 6953 8866

E: leeton@worklocker.com.au

182-190 Morayfield Rd, Morayfield, QLD, 4506 P: 07 5495 4300 E: morayfield@worklocker.com.au

## rklocker Mount Barker 6 Dutton Road,

Mount Barker, SA, 5251 P: 08 8398 3983 E: mtbarker@worklocker.com.au

## ker Oakleig

1362 North Road, Oakleigh South, 3167 P: