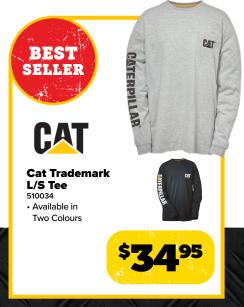

## Worklocker

Unlocked, Stocked and full of Value

# Worklocker

Unlocked, Stocked and full of Value

Beanie valued at \$29.95, 1 Beanie per transaction.

Worklocker