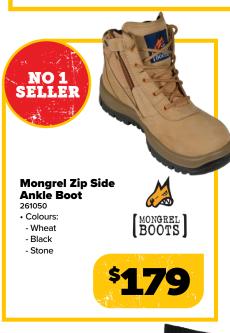

## Worklocker

Unlocked, Stocked and full of Value













# Worklocker

Unlocked, Stocked and full of Value



































Beanie valued at \$29.95, 1 Beanie per transaction.



Worklocker

## **Bisley** Hi Vis Taped Soft Shell

Jacket BJ6059T

- · Available in 3 colours:
  - Orange/ Navy
  - Yellow/ Navy













## FIND A WORKLOCKER STORE NEAR YOU!

Shop 1 & 2, 130 Hare Street, ECHUCA VIC 3564 P: 03 5482 1822 E: echuca@worklocker.com.au

310 Auburn Street, Goulburn, NSW, 2580 P: 02 4821 9466

E: jim@worklockergoulburn.com.au

## ker Leeton

80 Pine Ave, Leeton, NSW, 2705 P: 02 6953 8866

E: leeton@worklocker.com.au

182-190 Morayfield Rd, Morayfield, QLD, 4506 P: 07 5495 4300 E: morayfield@worklocker.com.au

## rklocker Mount Barker 6 Dutton Road,

Mount Barker, SA, 5251 P: 08 8398 3983 E: mtbarker@worklocker.com.au

## ker Oakleig

1362 North Road, Oakleigh South, 3167 P: 9543 7888

E: oakle